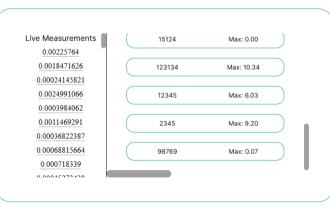

# SC Sample Scanner

Collect magnetic susceptibility and conductivity data from samples in 3 simple steps:



Video demo

# 1.Scan Barcode



### 2.Place Sample



# 3. Collect Data With Automated QAQC



Magnetic Susceptibility Scanner

#### **Sensor Specs:**

- Sensitivity: 1x10<sup>-5</sup> SI units
- Range: 1 x 10–5 to 1.0 SI
- Operating Temp: 0 to 50 °C
- Operating Frequency: 750Hz
- Coil type: Ferrite

# **Calibration Certificate**

Calibration certificate is included with the equipment. Sourced directly from the sensor's OEM.

## **Test Pad**

Test pad is provided. Simply take the measurement and verify that it falls within the specified range.

#### Interested in a free demo/trial?

Email us: f.arboleda@ligo.ai Message us: +1 602 910 0945 Tel: +1 602 910 0945