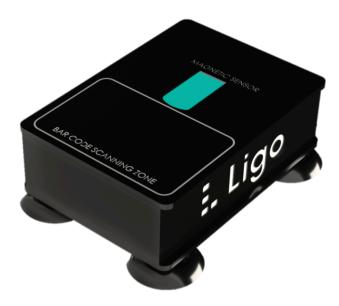

### 2.Place Sample

# 3. Collect Data With Automated QAQC

Magnetic Susceptibility Scanner

#### **Sensor Specs:**

- Sensitivity: 1x10<sup>-5</sup> SI units
- Range: 1 x 10–5 to 1.0 SI
- Operating Temp: 0 to 50 °C
- Operating Frequency: 750Hz
- Coil type: Ferrite