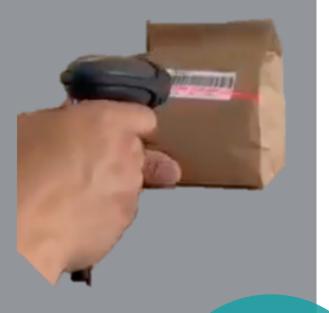

# SC Sample Scanner

Collect magnetic susceptibility and conductivity data from samples in 3 simple steps:



Video demo

# 1.Scan Barcode



### 2.Place Sample



# 3. Collect Data With Automated QAQC



Magnetic Susceptibility Scanner

#### **Sensor Specs:**

- Sensitivity: 1x10<sup>-5</sup> SI units
- Range: 1 x 10–5 to 1.0 SI
- Operating Temp: 0 to 50 °C
- Operating Frequency: 750Hz
- Coil type: Ferrite

# **Calibration Certificate**

Calibration certificate is included with the equipment. Sourced directly from the sensor's OEM.

## **Test Pad**

Test pad is provided. Simply take the measurement and verify that it falls within the specified range.

#### Interested in a free demo/trial?

Email us: f.arboleda@ligo.ai Message us: +1 602 910 0945 Tel: +1 602 910 0945